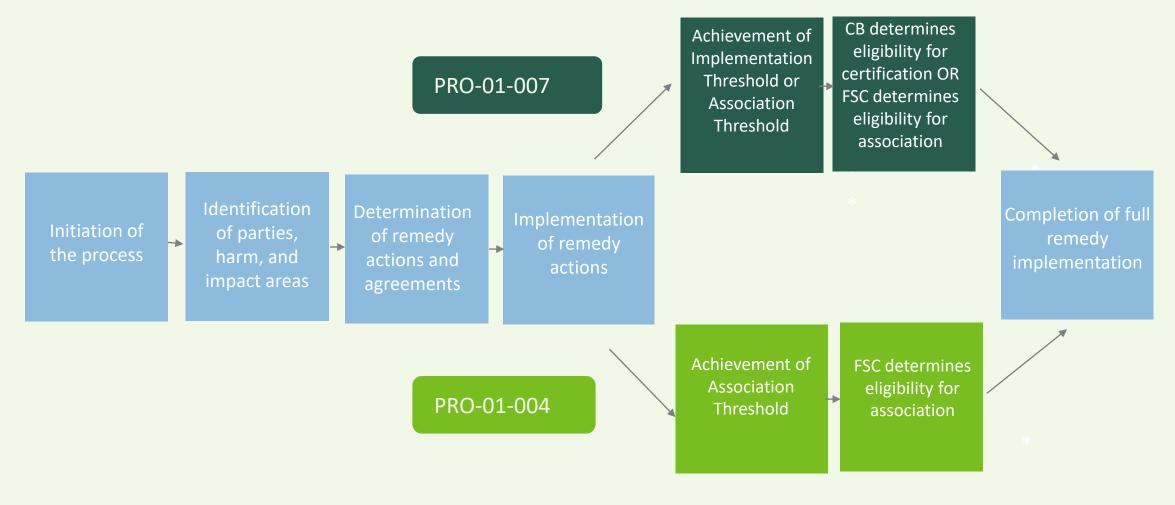

## **Basic outline of the Remedy Framework**

## **Remedy Framework steps**

Stakeholder dialogue

**Verification by 3<sup>rd</sup> Party Verifier** 

Chapter 3-Part 5

Remedy Plan

**Publicly available information Involvement by FSC** 

#### **Chapter 1 Foundational** systems

#### **Chapter 3-Part 1**

**Foundational** requirements

Chapter 3-Part 3 Remedy planning

Development of the

Chapter 3-Part 7 Monitoring, reporting, transparency & demonstration of progress

#### **OVERVIEW FSC REMEDY PROCEDURE**

### **Chapter 2**

Trust building measures

Chapter 3-Part 2 Identification of associated parties and affected sites, baseline assessments of harms

Chapter 3-Part 4 Concept Note for the Remedy Plan

Chapter 3-Part 6 Implementation of the Remedy Plan