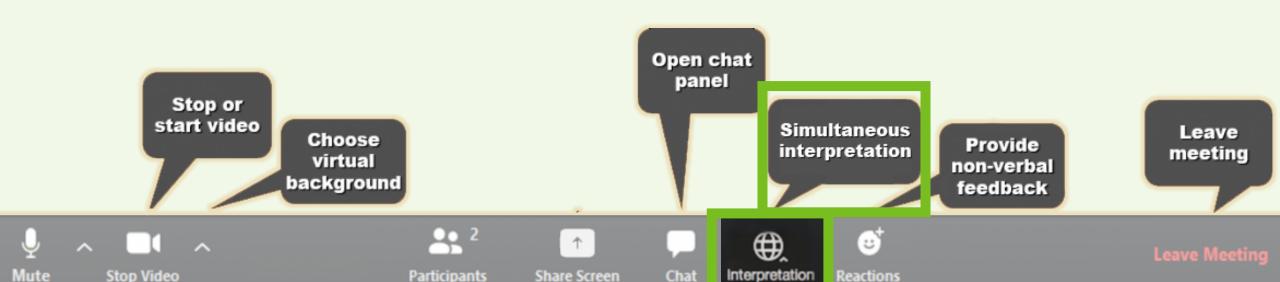

In your Zoom controls, click on "Interpretation".

Select (click) the language that you would like to hear.

Optional: To hear the interpreted language only, click on "Mute Original Audio"