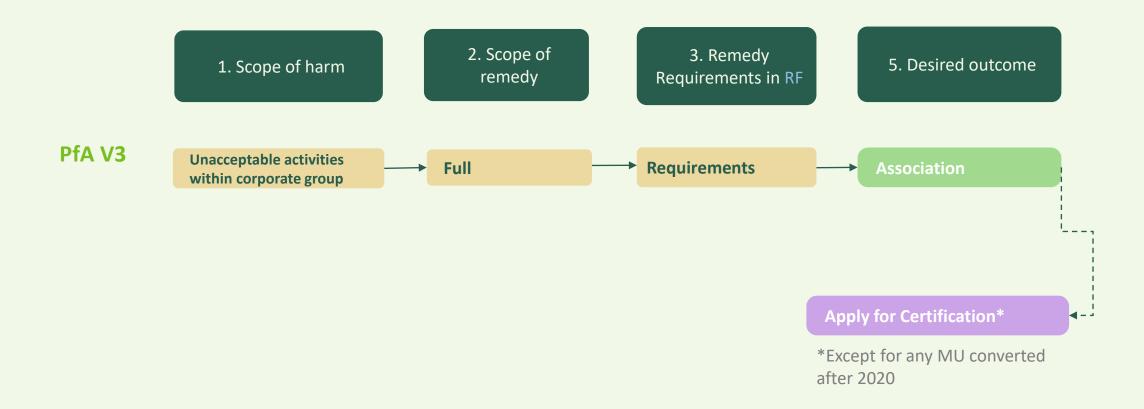

#### PRO-01-004

Remedy under Policy for Association V-3.

No remedy is possible for management units converted after 2020 to make them eligible for certification.

## Path for remedy (FSC-PRO-01-004)