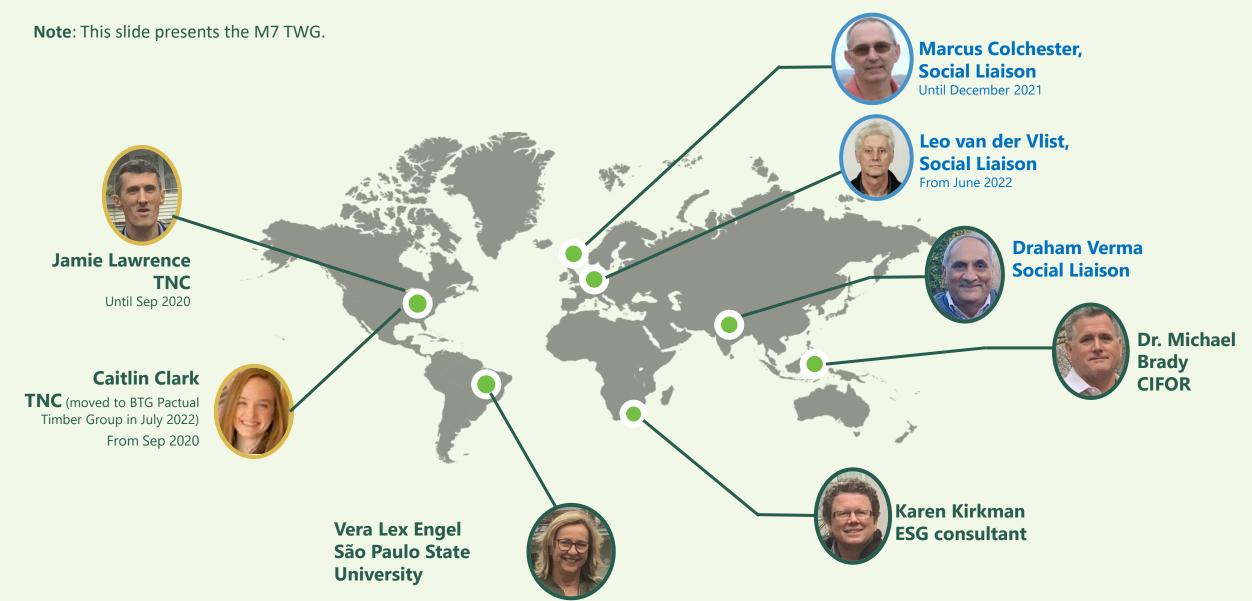

| FSC defines dispensation criteria for small-scale smallholders (less than 50 hectares) for implementation of remedy regardless of whether they were involved in the conversion or not. | Incentivize those small operations to become certified and discourage speculative conversion and unacceptable activities. |
| and the second s | For direct or indirect involvement in conversion full remedy for environmental harms and for all social harms is required.                                                             | FSC will be able to establish a permanent, equitable and effective FSC Remedy Framework.                                  |

# 3. FSC REMEDY FRAMEWORK



## FSC aligned two processes to develop the Remedy Framework FSC FOREVER





## Two versions of the FSC Remedy Framework



#### PRO-01-007

Remedy under Policy to Address Conversion for conversion 1994-2020 and Policy for Association V-2

- Conversion remedy: core requirements
- Unacceptable activity remedy: core and additional requirements.

#### PRO-01-004

Remedy under Policy for Association V-3.

No remedy is possible for management units converted after 2020 to make them eligible for certification.







## Path for remedy (FSC-PRO-01-004)





## **Basic outline of the Remedy Framework**







# **Key concepts in the Remedy Framework**



- Identification of relevant stakeholders and differentiation between rights holders and other stakeholders.
- Application of Free, Prior, Informed Consent (FPIC) for affected rights holders.
- Dialogue processes.
- Agr