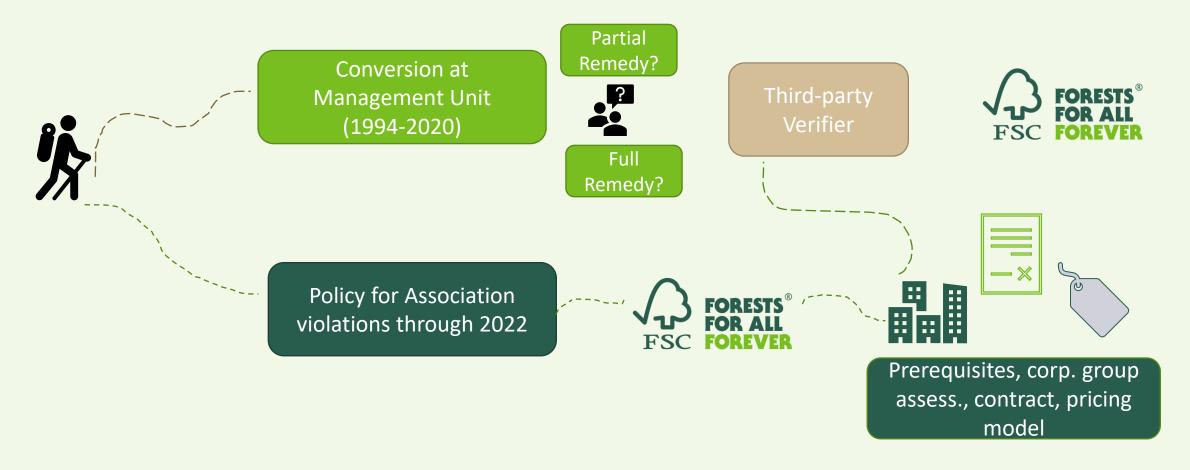

## Path for remedy (FSC-PRO-01-004)

#### PRO-01-007

Remedy under Policy to Address Conversion for conversion 1994-2020 and Policy for Association V-2

- Conversion remedy: core requirements
- Unacceptable activity remedy: core and additional requirements.

#### PRO-01-004

Remedy under Policy for Association V-3.

No remedy is possible for management units converted after 2020 to make them eligible for certification.