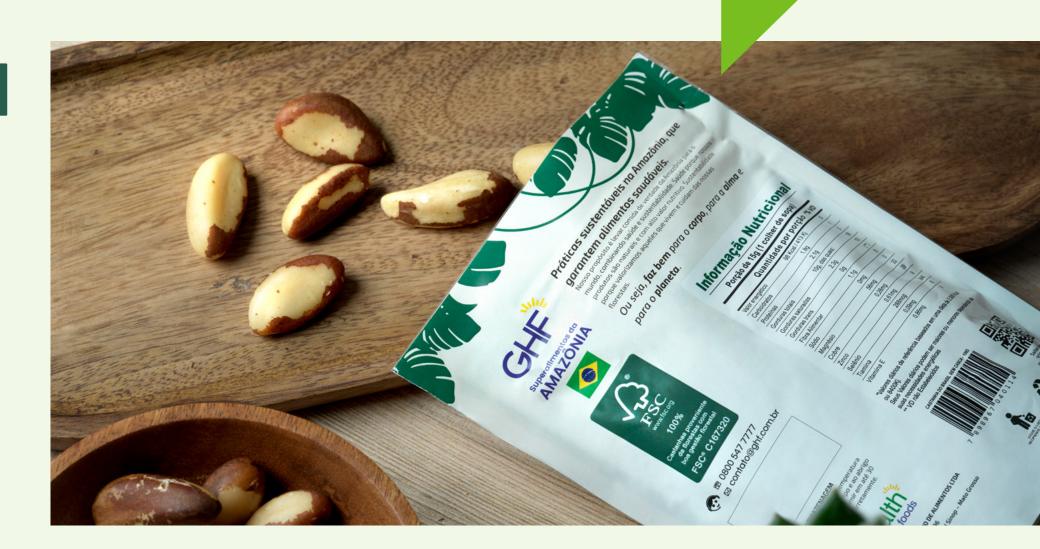

## THE FSC TRADEMARKS

**FSC Initials** 

Forest Stewardship Council®

Labelling and promoting products with the FSC trademarks helps consumers make informed decisions about the products they purchase.