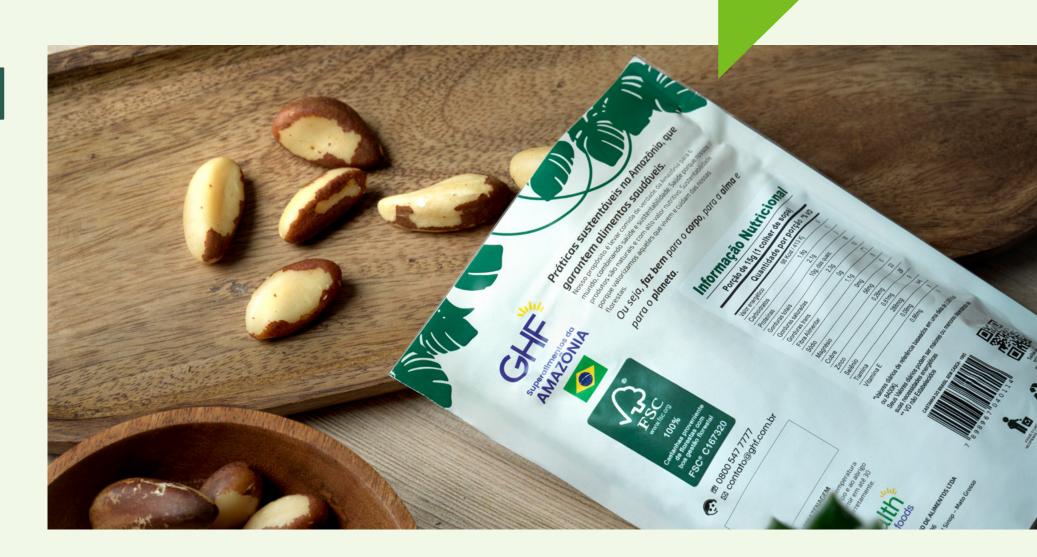

## THE FSC TRADEMARKS

**FSC Initials** 

FSC<sup>®</sup>

**FSC Logo** 

**FSC Name** 

Forest Stewardship Council®

**Forest For All Forever Mark** 

Labelling and promoting products with the FSC trademarks helps consumers make informed decisions about the products they purchase.