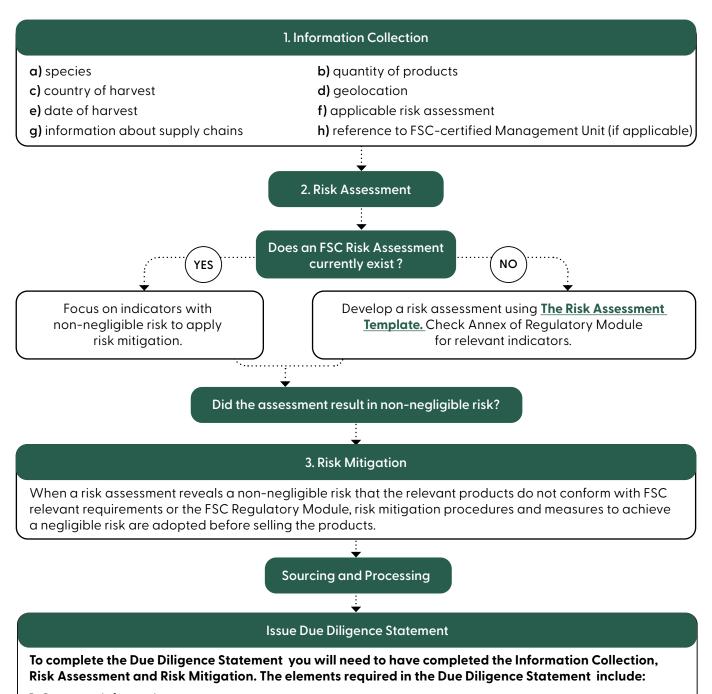

- **1.** Operator information
- 2. Product information
- 3. Country of production with geolocation
- 4. Due diligence statement reference number
- 5. Legal statement
- 6. Signature

Below are scenarios to provide a quick overview of the perceived level of effort when using FSC Regulatory Module (REG) to support EUDR compliance.