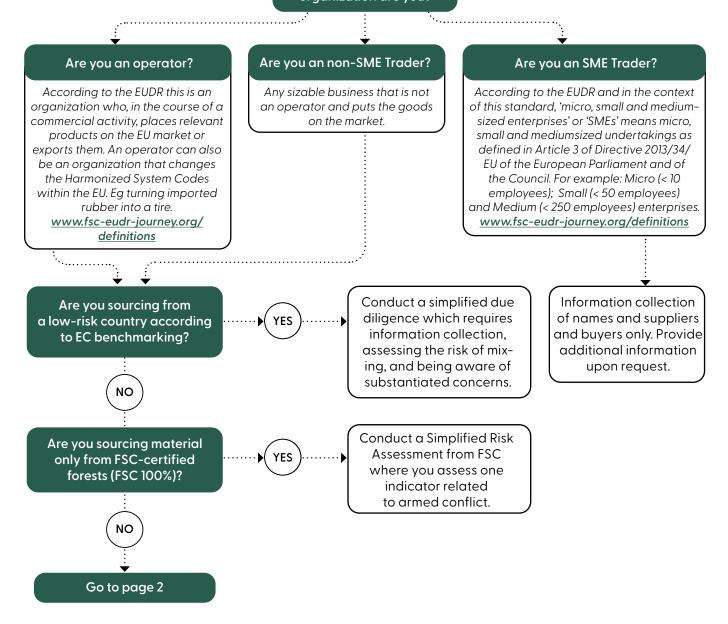

## QUICK GUIDE FOR FSC REGULATORY MODULE CHAIN OF CUSTODY USERS

What type of organization are you?

Review the below for an overview of your due diligence system requirements to align with EUDR using FSC's Regulatory Module. Ensure the results of the due diligence system are incorporated before sourcing and processing material.