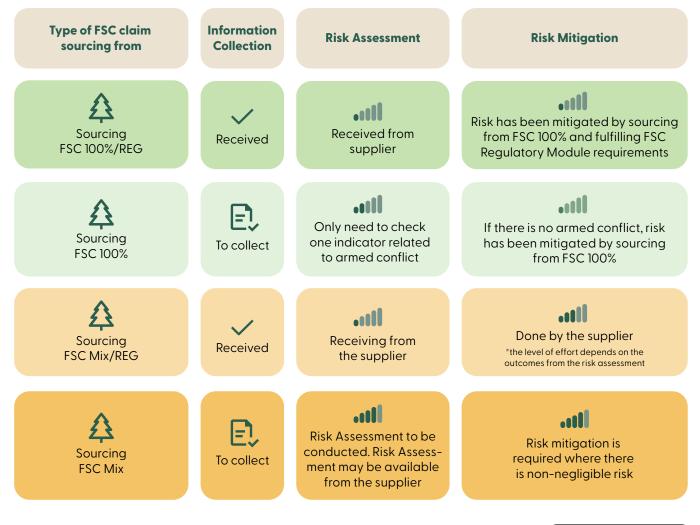

\*Note: this is for guidance only and ultimately every organization is responsible for ensuring compliance and verifying the accuracy of received documentation.